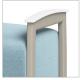

| 42" SW**

COASTAL COLLECTION | METAL







**CBNM-7-42** 

## **FEATURES**

- 1000 lb Dynamic & 2000 lb Static Capacities
- Component-based Construction: Replaceable & Recoverable Components
- Dymetrol Suspension
- LEVEL®, BIFMA's sustainability certification program for furniture
- LEVEL Credit 7.4.4 (Target Chemical Elimination)
- Certified Clean Air Gold (Intertek IAQ)
- Lifetime Warranty (includes 24/7 facilities)

### **OPTIONS**

- Multiple Seat Widths (42", 60", 72")
- Solid Surface Arm Caps
- · Metal Stand-Offs
- Secure Bottom Covers (includes Tamper-Resistant Fasteners)
- Combination Fabrics
- · Moisture Barrier
- TB133 (Fire Barrier)
- Weighted

W D Н SW SD SH **YDG** WT 44.25 21.25 20.75 42 21 18.5 2 57

\*If large repeat, contact customer service

#### **ARM CAP OPTIONS**



Solid Surface Arm Cap

#### OTHER OPTIONS





Metal Stand-Offs

Secure Bottom Covers