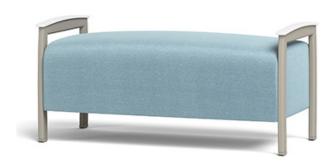

# **COASTAL BENCH METAL | 42" SW**

COASTAL COLLECTION | METAL

**CBNM-7-42** 

## **FEATURES**

- 1000 lb Dynamic & 2000 lb Static Capacities
- Component-based Construction: Replaceable & Recoverable Components
- Dymetrol Suspension
- LEVEL®, BIFMA's sustainability certification program for furniture
- LEVEL Credit 7.4.4 (Target Chemical Elimination)
- Certified Clean Air Gold (Intertek IAQ)
- Lifetime Warranty (includes 24/7 facilities)

### **OPTIONS**

- Multiple Seat Widths (42", 60", 72")
- Solid Surface Arm Caps
- · Metal Stand-Offs
- Secure Bottom Covers (includes Tamper-Resistant Fasteners)
- Combination Fabrics
- · Moisture Barrier
- TB133 (Fire Barrier)
- Weighted

W D Н SW SD SH **YDG** WT 44.25 21.25 20.75 42 21 18.5 2 57

\*If large repeat, contact customer service