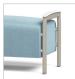

**CBNM-7-42** 

## **FEATURES**

- 1000 lb Dynamic & 2000 lb Static Capacities
- Component-based Construction: Replaceable & Recoverable Components
- Dymetrol Suspension
- LEVEL®, BIFMA's sustainability certification program for furniture
- LEVEL Credit 7.4.4 (Target Chemical Elimination)
- Certified Clean Air Gold (Intertek IAQ)
- Lifetime Warranty (includes 24/7 facilities)

### **OPTIONS**

- Multiple Seat Widths (42", 60", 72")
- Solid Surface Arm Caps
- · Metal Stand-Offs
- Secure Bottom Covers (includes Tamper-Resistant Fasteners)
- Combination Fabrics
- · Moisture Barrier
- TB133 (Fire Barrier)
- Weighted

W D Н SW SD SH **YDG** WT 44.25 21.25 20.75 42 21 18.5 2 57

\*If large repeat, contact customer service

#### **ARM CAP OPTIONS**



Solid Surface Arm Cap

#### OTHER OPTIONS





Metal Stand-Offs

Secure Bottom Covers