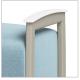

ENCH METAL | 60" SW**

COASTAL COLLECTION | METAL







**CBNM-7-60** 

W D Н SW SD SH YDG\* 62.75 21.25 20.75 60 21 18.5 3

\*If large repeat, contact customer service

## **FEATURES**

- 1000 lb Dynamic & 2000 lb Static Capacities
- Component-based Construction: Replaceable & Recoverable Components
- Dymetrol Suspension
- LEVEL®, BIFMA's sustainability certification program for furniture
- LEVEL Credit 7.4.4 (Target Chemical Elimination)
- Certified Clean Air Gold (Intertek IAQ)
- Lifetime Warranty (includes 24/7 facilities)

## **OPTIONS**

- Multiple Seat Widths (42", 60", 72")
- Solid Surface Arm Caps
- · Metal Stand-Offs
- Secure Bottom Covers (includes Tamper-Resistant Fasteners)
- Combination Fabrics
- · Moisture Barrier
- TB133 (Fire Barrier)
- Weighted

### **ARM CAP OPTIONS**



Solid Surface Arm Cap

#### OTHER OPTIONS





Metal Stand-Offs

Secure Bottom Covers