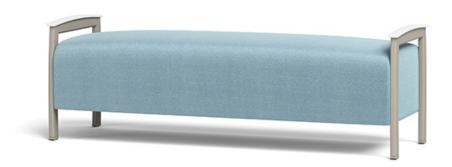

# **COASTAL BENCH METAL | 60" SW**

COASTAL COLLECTION | METAL

**CBNM-7-60** 

W D Н SW SD SH YDG\* 62.75 21.25 20.75 60 21 18.5 3

\*If large repeat, contact customer service

## **FEATURES**

- 1000 lb Dynamic & 2000 lb Static Capacities
- Component-based Construction: Replaceable & Recoverable Components
- Dymetrol Suspension
- LEVEL®, BIFMA's sustainability certification program for furniture
- LEVEL Credit 7.4.4 (Target Chemical Elimination)
- Certified Clean Air Gold (Intertek IAQ)
- Lifetime Warranty (includes 24/7 facilities)

## **OPTIONS**

- Multiple Seat Widths (42", 60", 72")
- Solid Surface Arm Caps
- · Metal Stand-Offs
- Secure Bottom Covers (includes Tamper-Resistant Fasteners)
- Combination Fabrics
- · Moisture Barrier
- TB133 (Fire Barrier)
- Weighted