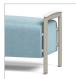

ETAL







**CBNM-7-60** 

W D Н SW SD SH YDG\* 62.75 21.25 20.75 60 21 18.5 3

\*If large repeat, contact customer service

## **FEATURES**

- 1000 lb Dynamic & 2000 lb Static Capacities
- Component-based Construction: Replaceable & Recoverable Components
- Dymetrol Suspension
- LEVEL®, BIFMA's sustainability certification program for furniture
- LEVEL Credit 7.4.4 (Target Chemical Elimination)
- Certified Clean Air Gold (Intertek IAQ)
- Lifetime Warranty (includes 24/7 facilities)

## **OPTIONS**

- Multiple Seat Widths (42", 60", 72")
- Solid Surface Arm Caps
- · Metal Stand-Offs
- Secure Bottom Covers (includes Tamper-Resistant Fasteners)
- Combination Fabrics
- · Moisture Barrier
- TB133 (Fire Barrier)
- Weighted

### **ARM CAP OPTIONS**



Solid Surface Arm Cap

#### OTHER OPTIONS





Metal Stand-Offs

Secure Bottom Covers