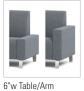

### TABLE/ARM OPTIONS

(18"h and 24"h)

(18"h and 24"h)

18"h Wedge Table/Arm 24"h Wedge Table/Arm Internal Tablet with

300 lb capacity (solid surface tablet shown in 24"h table/arm)