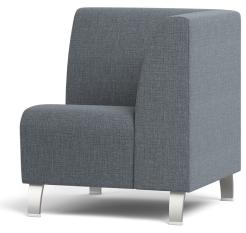

# STANDARD BACK | 90° END UNIT (LT/RT)

## **COFFEE HOUSE COLLECTION**

SW

19.5

YDG'

6

BH

17

\*If large repeat, contact customer service

### COEC-1-90-(4/5)