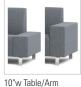

### TABLE/ARM OPTIONS

(18"h and 24"h)

(18"h and 24"h)

18"h Wedge Table/Arm 24"h Wedge Table/Arm Internal Tablet with

300 lb capacity (solid surface tablet shown in 24"h table/arm)