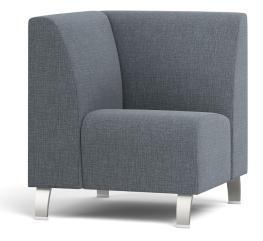

# STANDARD BACK | 90° END UNIT (LT/RT)

## **COFFEE HOUSE COLLECTION**

SW

19.5

YDG'

6

BH

17

\*If large repeat, contact customer service

### COEC-1-90-(4/5)