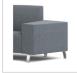

# STANDARD BACK | 90° END UNIT (LT/RT)

## **COFFEE HOUSE COLLECTION**

SW

19.5

YDG'

6

BH

17

\*If large repeat, contact customer service

### COEC-1-90-(4/5)