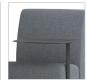

### **TABLET OPTIONS**

External Tablet with 300 lb capacity (solid surface tablet shown)

### TABLE/ARM OPTIONS

(18"h and 24"h)

(18"h and 24"h)

18"h Wedge Table/Arm 24"h Wedge Table/Arm Internal Tablet with

300 lb capacity (solid surface tablet shown in 24"h table/arm)