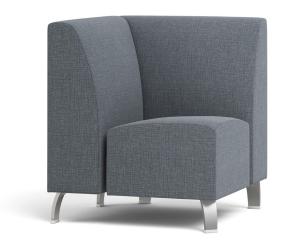

## **STANDARD BACK | 90° INSIDE CORNER**

**COFFEE HOUSE COLLECTION** 

| COIC-1-90 | W  | D  | Н  | SW   | SD   | SH | ВН | YDG* | WT |
|-----------|----|----|----|------|------|----|----|------|----|
|           | 30 | 30 | 33 | 19.5 | 19.5 | 18 | 17 | 5.5  | 97 |

## **FEATURES**

- · Clean-Out Between Seat and Back
- Component-based Construction:
   Replaceable & Recoverable Components
- 1000 lb Dynamic & 2000 lb Static Capacities
- Dymetrol Suspension
- System only
- LEVEL®, BIFMA's sustainability certification program for furniture
- LEVEL Credit 7.4.4 (Target Chemical Elimination)
- Certified Clean Air Gold (Intertek IAQ)
- Lifetime Warranty (includes 24/7 facilities)

## **OPTIONS**

- Multiple base/leg options
   Note: This unit requires 5 legs or 2 shared sled bases with a back corner leg
- Combination Fabrics
- Custom Finishes
- Moisture Barrier
- TB133 (Fire Barrier)
- Tamper-Resistant Fasteners
- Perma-Coat Wood Leg Protector
- Weighted