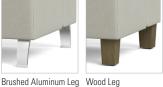

## **OPTIONS**

- Multiple base/leg options Note: This unit requires 5 legs or 2 shared sled bases with a back corner leg
- Combination Fabrics
- Custom Finishes
- Moisture Barrier
- TB133 (Fire Barrier)
- Tamper-Resistant Fasteners
- Perma-Coat Wood Leg Protector
- Weighted

## **BASE/LEG OPTIONS**

Seat-to-Seat Sled Base