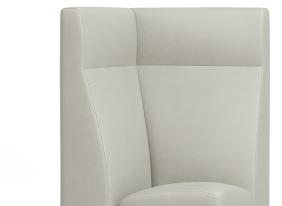

**HIGH BACK | 90° INSIDE CORNER** 

**COFFEE HOUSE COLLECTION** 

| COICH1-1-90 | W  | D  | Н  | SW   | SD   | SH | ВН | YDG* | WT  |
|-------------|----|----|----|------|------|----|----|------|-----|
|             | 30 | 30 | 50 | 19.5 | 19.5 | 18 | 33 | 8.75 | 137 |