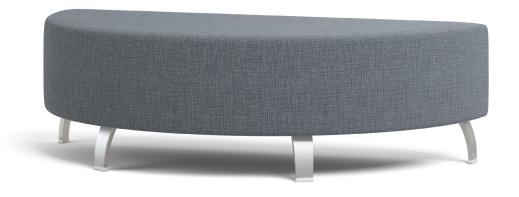

# OTTOMAN | 30" X 60" HALF ROUND

**COFFEE HOUSE COLLECTION** 

## Н 17.5

4.5 (Upholstered) 3.5 (With Top)

coffee house

WT

79

\*If large repeat, contact customer service

YDG\*

5" Heavy Duty Caster