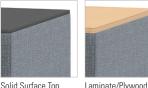

#### **TOP OPTIONS**

W 60

| D  |
|----|
| 30 |

#### Bar Leg (coordinates with Sled Base)

Solid Surface Top

Laminate/Plywood Edge Top

v.2