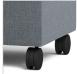

## Н 17.5

4.5 (Upholstered) 3.5 (With Top)

coffee house

WT

79

\*If large repeat, contact customer service

YDG\*

5" Heavy Duty Caster