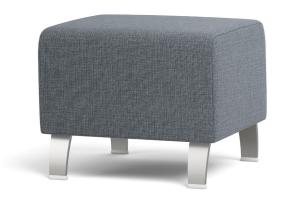

## **OTTOMAN | CHAISE**

**COFFEE HOUSE COLLECTION** 

COT1

 W
 D
 H
 YDG\*
 WT

 22.5
 22.75
 19
 1.75
 41

\*If large repeat, contact customer service