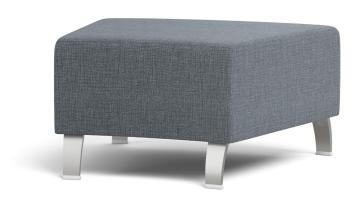

## **OTTOMAN | 22.5° WEDGE**

**COFFEE HOUSE COLLECTION** 

WT

51

**COT22** 

## **BASE/LEG OPTIONS**

Brushed Aluminum Leg Wood Leg

W

34

D

30

5" Heavy Duty Caster

**YDG\*** 