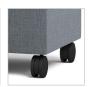

## **OTTOMAN | 30" X 30" SQUARE**

**COFFEE HOUSE COLLECTION** 







WT

57

COT2

### **FEATURES**

- · Component-based Construction: Replaceable & Recoverable Components
- 1000 lb Dynamic & 2000 lb Static Capacities
- · Freestanding and Systems
- LEVEL®, BIFMA's sustainability certification program for furniture
- LEVEL Credit 7.4.4 (Target Chemical Elimination)
- Certified Clean Air Gold (Intertek IAQ)
- Lifetime Warranty (includes 24/7 facilities)

### **OPTIONS**

- Multiple base/leg options
- Tops available in multiple materials
- Power Port with 10' Plug-in Cord
- Combination Fabrics
- Custom Finishes
- Moisture Barrier
- TB133 (Fire Barrier)
- Tamper-Resistant Fasteners
- · Perma-Coat Wood Leg Protector
- Weighted

# **BASE/LEG OPTIONS**







D

30



**YDG\*** 

2.5 (Upholstered)

2 (With Top) \*If large repeat, contact customer service

н

17.5

W

30

Sled Base

5" Heavy Duty Caster

#### **TOP OPTIONS**





Solid Surface Top

Laminate/Plywood Edge Top