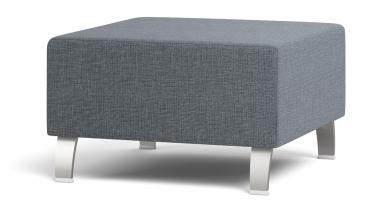

## **OTTOMAN | 30" X 30" SQUARE**

**COFFEE HOUSE COLLECTION** 

WT

57

COT2

# **BASE/LEG OPTIONS**

D

30

**YDG\*** 

2.5 (Upholstered)

2 (With Top) \*If large repeat, contact customer service

н

17.5