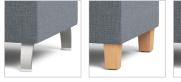

## **OPTIONS**

- · Multiple base/leg options
- Tops available in multiple materials
- Power Port with 10' Plug-in Cord
- Combination Fabrics
- Custom Finishes
- Moisture Barrier
- TB133 (Fire Barrier)
- Tamper-Resistant Fasteners
- Perma-Coat Wood Leg Protector
- · Weighted