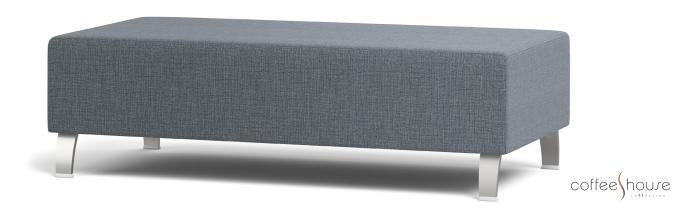

## OTTOMAN | 30" X 60" RECTANGLE

**COFFEE HOUSE COLLECTION** 

## COT3

## **FEATURES**

- · Component-based Construction: **Replaceable & Recoverable Components**
- 1000 lb Dynamic & 2000 lb Static Capacities
- · Freestanding and Systems
- LEVEL<sup>®</sup>, BIFMA's sustainability certification program for furniture
- LEVEL Credit 7.4.4 (Target Chemical Elimination)
- Certified Clean Air Gold (Intertek IAQ)
- Lifetime Warranty (includes 24/7 facilities)

## **OPTIONS**

- · Multiple base/leg options
- Tops available in multiple materials
- Power Port with 10' Plug-in Cord
- Combination Fabrics
- Custom Finishes
- Moisture Barrier
- TB133 (Fire Barrier)
- Tamper-Resistant Fasteners
- Perma-Coat Wood Leg Protector
- · Weighted