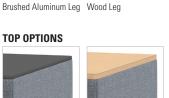

## **OPTIONS**

- · Multiple base/leg options
- Tops available in multiple materials
- Power Port with 10' Plug-in Cord
- Combination Fabrics
- Custom Finishes
- Moisture Barrier
- TB133 (Fire Barrier)
- Tamper-Resistant Fasteners
- Perma-Coat Wood Leg Protector
- · Weighted

Solid Surface Top

Sled Base

W

60

Laminate/Plywood

Edge Top

Н

D