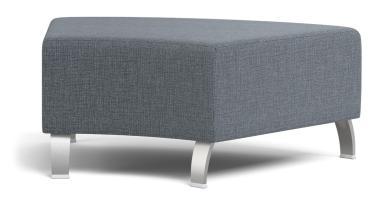

# **OTTOMAN | 45° WEDGE**

## **COFFEE HOUSE COLLECTION**

WT

53

**COT45** 

## **BASE/LEG OPTIONS**

W

45

D

30

**YDG\*** 

3.5 (Upholstered)

3 (With Top) \*If large repeat, contact customer service