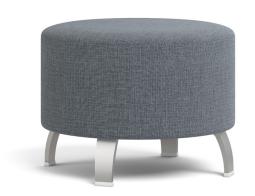

# **OTTOMAN | 24" ROUND**

**COFFEE HOUSE COLLECTION** 

COT4

DIA Н **YDG\*** WT 24 17.5 1.25 33

### **FEATURES**

- · Component-based Construction: Replaceable & Recoverable Components
- 1000 lb Dynamic & 2000 lb Static Capacities
- LEVEL®, BIFMA's sustainability certification program for furniture
- LEVEL Credit 7.4.4 (Target Chemical Elimination)
- Certified Clean Air Gold (Intertek IAQ)
- Lifetime Warranty (includes 24/7 facilities)

# **OPTIONS**

- Multiple base/leg options
- Tops available in multiple materials
- Combination Fabrics
- Custom Finishes
- Moisture Barrier
- TB133 (Fire Barrier)
- Tamper-Resistant Fasteners
- Perma-Coat Wood Leg Protector
- Weighted