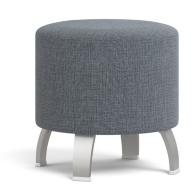

# **OTTOMAN | 18" ROUND**

**COFFEE HOUSE COLLECTION** 

WT

22

COT6 DIA Н **YDG\*** 18 17.5 1.25 \*If large repeat, contact customer service

#### **BASE/LEG OPTIONS**

Brushed Aluminum Leg Wood Leg

Bar Leg (coordinates with Sled Base)