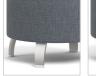

#### BASE/LEG OPTIONS

DIA

30

**YDG\*** 

2.5 (Upholstered)

1.5 (With Top)
\*If large repeat, contact customer service

Н

17.5

Brushed Aluminum Leg Wood Leg

Bar Leg (coordinates with Sled Base)

5" Heavy Duty Caster