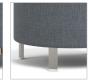

#### BASE/LEG OPTIONS

DIA

30

**YDG\*** 

2.5 (Upholstered)

1.5 (With Top)
\*If large repeat, contact customer service

Н

17.5

Brushed Aluminum Leg Wood Leg

Bar Leg (coordinates with Sled Base)

5" Heavy Duty Caster