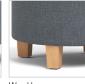

#### BASE/LEG OPTIONS

DIA

30

**YDG\*** 

2.5 (Upholstered)

1.5 (With Top)
\*If large repeat, contact customer service

Н

17.5

Brushed Aluminum Leg Wood Leg

Bar Leg (coordinates with Sled Base)

5" Heavy Duty Caster