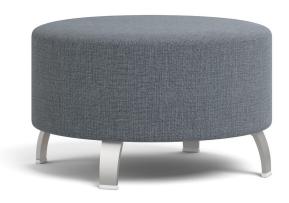

# **OTTOMAN | 30" ROUND**

## **COFFEE HOUSE COLLECTION**

WT

38

**COT7** 

#### BASE/LEG OPTIONS

DIA

30

**YDG\*** 

2.5 (Upholstered)

1.5 (With Top)
\*If large repeat, contact customer service

Н

17.5

Brushed Aluminum Leg Wood Leg

Bar Leg (coordinates with Sled Base)

5" Heavy Duty Caster