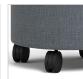

Brushed Aluminum Leg Wood Leg

Bar Leg (coordinates with Sled Base)

5" Heavy Duty Caster