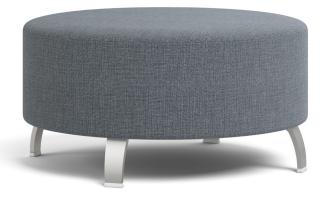

coffee house

WT 57

## **COT8**

| DIA |                                            | TD0               |    |
|-----|--------------------------------------------|-------------------|----|
| 36  | 17.5                                       | 3.5 (Upholstered) | 57 |
|     |                                            | 2.5 (With Top)    |    |
|     | *If large repeat, contact customer service |                   |    |