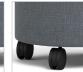

## **BASE/LEG OPTIONS**

Brushed Aluminum Leg Wood Leg

VDC\*

5" Heavy Duty Caster

v.2

**TOP OPTIONS** 

Solid Surface Top

Laminate/Plywood Edge Top