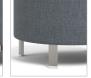

Brushed Aluminum Leg Wood Leg

Bar Leg (coordinates with Sled Base)

5" Heavy Duty Caster