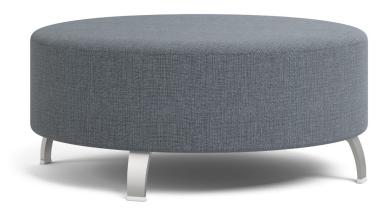

# **OTTOMAN | 42" ROUND**

**COFFEE HOUSE COLLECTION** 

WT

100

COT9

#### **BASE/LEG OPTIONS**

DIA

42

**YDG\*** 

4.5 (Upholstered)

2.5 (With Top) \*If large repeat, contact customer service

Н

17.5