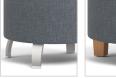

Brushed Aluminum Leg Wood Leg

Bar Leg (coordinates with Sled Base)

5" Heavy Duty Caster