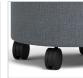

Brushed Aluminum Leg Wood Leg

Bar Leg (coordinates with Sled Base)

5" Heavy Duty Caster