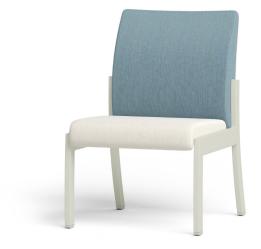

# HIGH TIDE METAL ARMLESS | 22" SW

COASTAL COLLECTION | METAL

### **CTMAHI-1-22**

### **FEATURES**

- · Clean-Out Between Seat and Back
- Wear Point Seat Rotation
- · Freestanding and Systems
- 1000 lb Dynamic & 2000 lb Static Capacities
- · Component-based Construction: Replaceable & Recoverable Components
- Steel Inner Construction
- Dymetrol Suspension
- LEVEL®, BIFMA's sustainability certification program for furniture
- LEVEL Credit 7.4.4 (Target Chemical Elimination)
- Certified Clean Air Gold (Intertek IAQ)
- Lifetime Warranty (includes 24/7 facilities)

### **OPTIONS**

- Multiple Seat Widths (22", 27", 32", 42")
- · Island Seat All Sides Clean-Out
- Combination Fabrics
- Moisture Barrier
- TB133 (Fire Barrier)
- Tamper-Resistant Fasteners