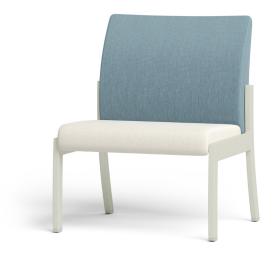

# HIGH TIDE METAL ARMLESS | 27" SW

COASTAL COLLECTION | METAL

YDG\*

2.75

BH

20

\*If large repeat, contact customer service

### **CTMAHI-1-27**