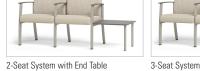

Clean-Out Between Seat and Back
- Wear Point Seat Rotation
- Freestanding and Systems
- 1000 lb Dynamic & 2000 lb Static Capacities
- Component-based Construction: Replaceable & Recoverable Components
- Steel Inner Construction
- Dymetrol Suspension
- LEVEL<sup>®</sup>, BIFMA's sustainability certification program for furniture
- LEVEL Credit 7.4.4 (Target Chemical Elimination)
- Certified Clean Air Gold (Intertek IAQ)
- Lifetime Warranty (includes 24/7 facilities)

### **OPTIONS**

- Multiple Seat Widths (22", 27", 32", 42")
- Island Seat All Sides Clean-Out
- Combination Fabrics
- Moisture Barrier
- TB133 (Fire Barrier)
- Tamper-Resistant Fasteners



SEAT FEATURES





SEAT OPTION

All Sides Clean-Out (Island Seat) Option

#### SYSTEM SEATING EXAMPLES (other configurations available)