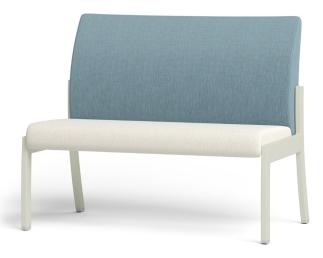

# HIGH TIDE METAL ARMLESS | 42" SW

COASTAL COLLECTION | METAL

## CTMAHI-1-42

### **OPTIONS**

- Multiple Seat Widths (22", 27", 32", 42")
- Island Seat All Sides Clean-Out
- Combination Fabrics
- Moisture Barrier
- TB133 (Fire Barrier)
- Tamper-Resistant Fasteners

SEAT FEATURES

SEAT OPTION