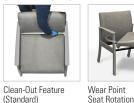

#### **FEATURES**

- Clean-Out Between Seat and Back
- Wear Point Seat Rotation
- Freestanding and Systems
- 1000 lb Dynamic & 2000 lb Static Capacities
- Component-based Construction: Replaceable & Recoverable Components
- Steel Inner Construction
- Dymetrol Suspension
- LEVEL<sup>®</sup>, BIFMA's sustainability certification program for furniture
- LEVEL Credit 7.4.4 (Target Chemical Elimination)
- Certified Clean Air Gold (Intertek IAQ)
- Lifetime Warranty (includes 24/7 facilities)

### **OPTIONS**

- Multiple Seat Widths (22", 27", 32", 42")
- Island Seat All Sides Clean-Out
- Combination Fabrics
- Moisture Barrier
- TB133 (Fire Barrier)
- Tamper-Resistant Fasteners

SEAT FEATURES

SEAT OPTION