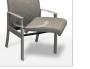

### **OPTIONS**

- Multiple Seat Widths (22", 27", 32", 42")
- Island Seat All Sides Clean-Out
- Combination Fabrics
- Moisture Barrier
- TB133 (Fire Barrier)
- Tamper-Resistant Fasteners

SEAT FEATURES

SEAT OPTION

All Sides Clean-Out (Island Seat) Option