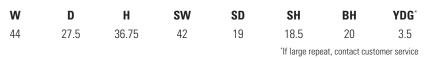

### **OPTIONS**

- Multiple Seat Widths (22", 27", 32", 42")
- Island Seat All Sides Clean-Out
- Combination Fabrics
- Moisture Barrier
- TB133 (Fire Barrier)
- Tamper-Resistant Fasteners

SEAT FEATURES

SEAT OPTION