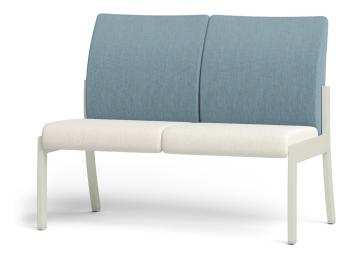

# HIGH TIDE METAL ARMLESS SETTEE | 44" SW

COASTAL COLLECTION | METAL

## SYSTEM SEATING EXAMPLES (other configurations available)

2-Seat System with End Table

3-Seat System