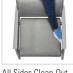

#### **OPTIONS**

- · Island Seat All Sides Clean-Out
- Combination Fabrics
- Moisture Barrier
- TB133 (Fire Barrier)
- Tamper-Resistant Fasteners

# SEAT OPTION

All Sides Clean-Out (Island Seat) Option

SYSTEM SEATING EXAMPLES (other configurations available)