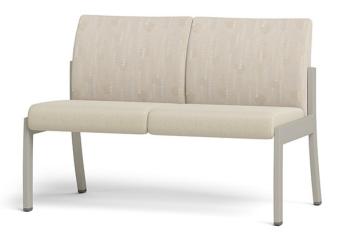

## LOW TIDE METAL ARMLESS SETTEE | 44" SW

COASTAL COLLECTION | METAL

### CTMALO-2

#### **FEATURES**

- Clean-Out Between Seat and Back
- Wear Point Seat Rotation
- · Wall Saver Design
- · Freestanding and Systems
- 1000 lb Dynamic & 2000 lb Static Capacities
- Component-based Construction: Replaceable & Recoverable Components
- Steel Inner Construction
- Dymetrol Suspension
- LEVEL<sup>®</sup>, BIFMA's sustainability certification program for furniture
- LEVEL Credit 7.4.4 (Target Chemical Elimination)
- Certified Clean Air Gold (Intertek IAQ)
- Lifetime Warranty (includes 24/7 facilities)