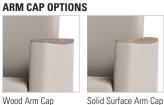

### **OPTIONS**

- Multiple Seat Widths (22", 27", 32", 42")
- Arm Caps available in multiple materials
- Combination Fabrics
- Moisture Barrier
- TB133 (Fire Barrier)
- Weighted