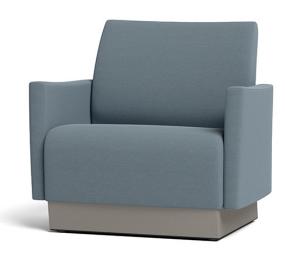

# MARINA UPH ARM WITH PLINTH BASE | 32" SW

BEHAVIORAL HEALTH COLLECTION

## CMUBH-1-32 (Tapered)

#### **FEATURES**

- Unique one-piece Seat/Back
  with Cove Wipe-Out Design
- Tapered Unit
- Plinth Base
- Secure Bottom Cover with Tamper-resistant Fasteners
- 1000 lb Dynamic & 2000 lb Static Capacities
- Component-based Construction: Replaceable & Recoverable Components
- Dymetrol Suspension
- LEVEL<sup>®</sup>, BIFMA's sustainability certification program for furniture
- LEVEL Credit 7.4.4 (Target Chemical Elimination)
- Certified Clean Air Gold (Intertek IAQ)
- · Lifetime Warranty (includes 24/7 facilities)

#### **BASE FEATURES**

Plinth Base

**I**utedua.