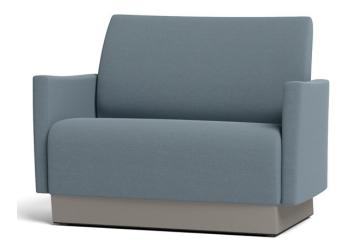

# BEHAVIORAL HEALTH COLLECTION

MARINA UPH ARM WITH PLINTH BASE | 42" SW

beautifully strong | by design

CMUBH-1-42 (Tapered)

W 49

D 28.5 SW 42

SD SH 19 19

BH AΗ YDG\* 20 26 7

# **FEATURES**

- Unique one-piece Seat/Back with Cove Wipe-Out Design
- Tapered Unit
- · Plinth Base
- Secure Bottom Cover with Tamper-resistant Fasteners
- 1000 lb Dynamic & 2000 lb Static Capacities
- · Component-based Construction: Replaceable & Recoverable Components
- Dymetrol Suspension
- LEVEL®, BIFMA's sustainability certification program for furniture
- LEVEL Credit 7.4.4 (Target Chemical Elimination)
- Certified Clean Air Gold (Intertek IAQ)
- Lifetime Warranty (includes 24/7 facilities)