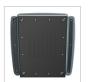

Unit
- · Plinth Base
- Secure Bottom Cover with Tamper-resistant Fasteners
- 1000 lb Dynamic & 2000 lb Static Capacities
- · Component-based Construction: Replaceable & Recoverable Components
- Dymetrol Suspension
- LEVEL®, BIFMA's sustainability certification program for furniture
- LEVEL Credit 7.4.4 (Target Chemical Elimination)
- Certified Clean Air Gold (Intertek IAQ)
- Lifetime Warranty (includes 24/7 facilities)

## **OPTIONS**

- Multiple Seat Widths (22", 27", 32", 42")
- Arm Caps available in multiple materials
- Combination Fabrics
- Moisture Barrier
- TB133 (Fire Barrier)
- Weighted

### SEAT/BACK STYLE

Н

36.5



Tapered



Unique one-piece Seat/Back with Cove Wipe-Out Design

#### ARM CAP OPTIONS



Wood Arm Cap



Solid Surface Arm Cap

## **BASE FEATURES**



Plinth Base



Secure Bottom Cover with