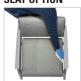

#### **OPTIONS**

- Multiple Seat Widths (22", 27")
- · Island Seat All Sides Clean-Out
- Combination Fabrics
- Moisture Barrier
- TB133 (Fire Barrier)
- Tamper-Resistant Fasteners

22

SD

20

Wear Point Seat Rotation

SEAT OPTION

SH

18.5

All Sides Clean-Out (Island Seat) Option