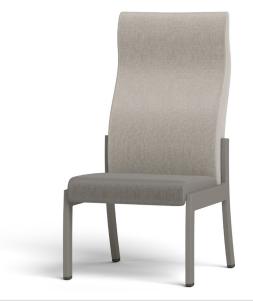

# PATIENT BACK TIDE METAL ARMLESS | 22" SW

COASTAL COLLECTION | METAL

YDG\*

3

BH

30

\*If large repeat, contact customer service

**CTMAPT-1-22** 

### **FEATURES**

- · Clean-Out Between Seat and Back
- Wear Point Seat Rotation
- · Freestanding and Systems
- 1000 lb Dynamic & 2000 lb Static Capacities
- · Component-based Construction: Replaceable & Recoverable Components
- Steel Inner Construction
- Dymetrol Suspension
- LEVEL®, BIFMA's sustainability certification program for furniture
- LEVEL Credit 7.4.4 (Target Chemical Elimination)
- Certified Clean Air Gold (Intertek IAQ)
- Lifetime Warranty (includes 24/7 facilities)