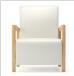

# REEF WOOD SETTEE | 48" SW

COASTAL COLLECTION | WOOD

CRFS-2 W D Н **SW** SD SH BH AΗ YDG\* 24.5 7 51.5 31.5 37.5 48 21 17.5 23

\*If large repeat, contact customer service

# **SEAT/BACK STYLES**

Straight

## **BASE/LEG STYLE**

Wood Leg