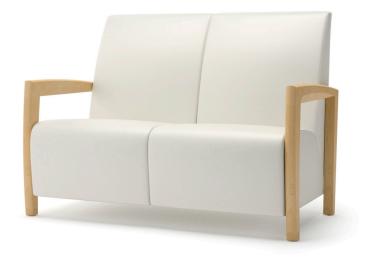

# REEF WOOD SETTEE | 48" SW

COASTAL COLLECTION | WOOD

CRFS-2 W D Н **SW** SD SH BH AΗ YDG\* 24.5 7 51.5 31.5 37.5 48 21 17.5 23

\*If large repeat, contact customer service

## **FEATURES**

- Straight Unit
- 1000 lb Dynamic & 2000 lb Static Capacities
- · Component-based Construction: Replaceable & Recoverable Components
- Dymetrol Suspension
- LEVEL®, BIFMA's sustainability certification program for furniture
- LEVEL Credit 7.4.4 (Target Chemical Elimination)
- Certified Clean Air Gold (Intertek IAQ)
- Lifetime Warranty (includes 24/7 facilities)

# **SEAT/BACK STYLES**

Straight

## **BASE/LEG STYLE**

Wood Leg