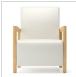

# REEF WOOD SOFA | 72" SW

# COASTAL COLLECTION | WOOD







CRFS-3 W D Н **SW** SD SH BH AΗ YDG\* 24.5 75.5 31.5 37.5 72 21 17.5 23 10.5

\*If large repeat, contact customer service

## **FEATURES**

- Straight Unit
- 1000 lb Dynamic & 2000 lb Static Capacities
- · Component-based Construction: Replaceable & Recoverable Components
- Dymetrol Suspension
- LEVEL®, BIFMA's sustainability certification program for furniture
- LEVEL Credit 7.4.4 (Target Chemical Elimination)
- Certified Clean Air Gold (Intertek IAQ)
- Lifetime Warranty (includes 24/7 facilities)

#### **OPTIONS**

- Solid Surface Arm Caps
- Combination Fabrics
- Custom Finishes
- Moisture Barrier
- TB133 (Fire Barrier)
- Perma-Coat Wood Leg Protector
- Weighted

# **SEAT/BACK STYLES**



Straight

## **BASE/LEG STYLE**



Wood Leg

#### **OTHER OPTIONS**



Perma-Coat Wood