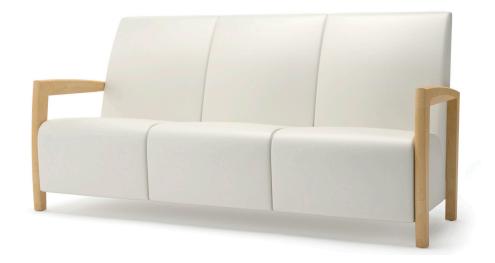

# REEF WOOD SOFA | 72" SW

# COASTAL COLLECTION | WOOD

CRFS-3 W D Н **SW** SD SH BH AΗ YDG\* 24.5 75.5 31.5 37.5 72 21 17.5 23 10.5

\*If large repeat, contact customer service

## **FEATURES**

- Straight Unit
- 1000 lb Dynamic & 2000 lb Static Capacities
- · Component-based Construction: Replaceable & Recoverable Components
- Dymetrol Suspension
- LEVEL®, BIFMA's sustainability certification program for furniture
- LEVEL Credit 7.4.4 (Target Chemical Elimination)
- Certified Clean Air Gold (Intertek IAQ)
- Lifetime Warranty (includes 24/7 facilities)

# **SEAT/BACK STYLES**

Straight