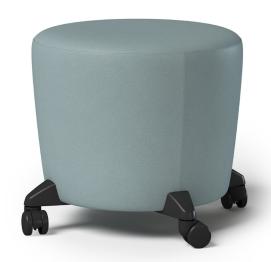

## **SUMMIT OTTOMAN | CASTER**

ALPINE LOUNGE COLLECTION

SMOT19C

 DIA
 H
 YDG\*
 WT

 25
 18
 1.25
 18

\*If large repeat, contact customer service

## **BASE/LEG STYLE**

Caster