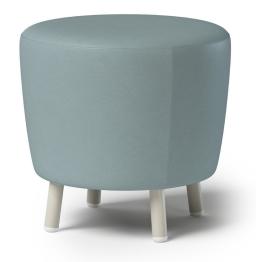

## **SUMMIT OTTOMAN | CYLINDER LEG**

ALPINE LOUNGE COLLECTION

SMOT19L

## **BASE/LEG STYLE**

Wood Leg

DIA Н 19 18

**YDG\*** 1.25

WT 18

\*If large repeat, contact customer service