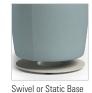

## **OPTIONS**

- Multiple base/leg options
- Combination Fabrics
- Moisture Barrier
- TB133 (Fire Barrier)
- Tamper-Resistant Fasteners

| BASE/LEG ST | /I F |
|-------------|------|

 DIA
 H
 YDG\*
 WT

 19
 18
 1.25
 41