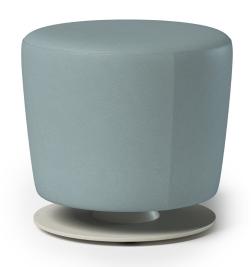

## SUMMIT OTTOMAN | 360° SWIVEL OR STATIC BASE

ALPINE LOUNGE COLLECTION

## **FEATURES**

- Component-based Construction: Replaceable & Recoverable Components
- 1000 lb Dynamic & 2000 lb Static Capacities
- Dymetrol Suspension
- LEVEL<sup>®</sup>, BIFMA's sustainability certification program for furniture
- LEVEL Credit 7.4.4 (Target Chemical Elimination)
- Certified Clean Air Gold (Intertek IAQ)
- Lifetime Warranty (includes 24/7 facilities)

## **OPTIONS**

- Multiple base/leg options
- Combination Fabrics
- Moisture Barrier
- TB133 (Fire Barrier)
- Tamper-Resistant Fasteners

| BASE/LEG ST | /I F |
|-------------|------|

 DIA
 H
 YDG\*
 WT

 19
 18
 1.25
 41