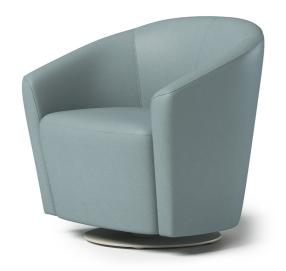

## **SUMMIT XL | 360° SWIVEL OR STATIC BASE**

ALPINE LOUNGE COLLECTION

**SMXLB3** (Swivel Base) **SMXLBST** (Static Base)

# 32 28

D

W

**SW** 25

SD

20.5

**SH** 17.5 **BH AH** 16 22

5.5