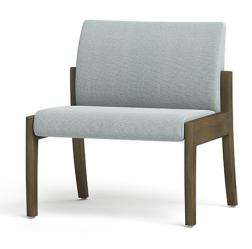

# LOW TIDE WOOD ARMLESS | 27" SW

beautifully strong | by design

ß

COASTAL COLLECTION | WOOD