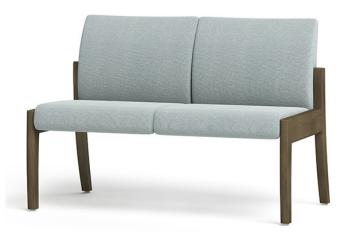

# LOW TIDE WOOD ARMLESS SETTEE | 44" SW

COASTAL COLLECTION | WOOD

YDG<sup>\*</sup>

4

BH

16.5

#### SYSTEM SEATING EXAMPLES (other configurations available)

2-Seat System with End Table

800.235.0234 integraseating.com

v.2