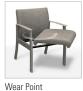

CTAPT-1-22** 

## **FEATURES**

- · Clean-Out Between Seat and Back
- Wear Point Seat Rotation
- · Freestanding and Systems
- 1000 lb Dynamic & 2000 lb Static Capacities
- Component-based Construction: Replaceable & Recoverable Components
- Steel Inner Construction
- Dymetrol Suspension
- LEVEL®, BIFMA's sustainability certification program for furniture
- LEVEL Credit 7.4.4 (Target Chemical Elimination)
- Certified Clean Air Gold (Intertek IAQ)
- Lifetime Warranty (includes 24/7 facilities)

#### **OPTIONS**

- Multiple Seat Widths (22", 27")
- · Island Seat All Sides Clean-Out
- Combination Fabrics
- Custom Finishes
- Moisture Barrier
- TB133 (Fire Barrier)
- Tamper-Resistant Fasteners
- Perma-Coat Wood Leg Protector

#### **SEAT FEATURES**

D

29

W

25



Clean-Out Feature (Standard)



н

48

SW

22

SD

20

Seat Rotation

# **SEAT OPTION**



SH

18.5

All Sides Clean-Out (Island Seat) Option

### **OTHER OPTIONS**



Perma-Coat Wood Leg Protector

#### SYSTEM SEATING EXAMPLES (other configurations available)



2-Seat System with End Table



3-Seat System