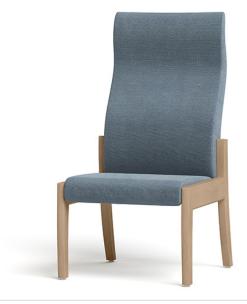

# PATIENT BACK WOOD ARMLESS | 22" SW

COASTAL COLLECTION | WOOD

YDG\*

3

BH

30

\*If large repeat, contact customer service

**CTAPT-1-22** 

## **FEATURES**

- · Clean-Out Between Seat and Back
- Wear Point Seat Rotation
- · Freestanding and Systems
- 1000 lb Dynamic & 2000 lb Static Capacities
- Component-based Construction: Replaceable & Recoverable Components
- Steel Inner Construction
- Dymetrol Suspension
- LEVEL®, BIFMA's sustainability certification program for furniture
- LEVEL Credit 7.4.4 (Target Chemical Elimination)
- Certified Clean Air Gold (Intertek IAQ)
- Lifetime Warranty (includes 24/7 facilities)

#### **SEAT FEATURES**

D

29

W

25

Clean-Out Feature (Standard)

н

48

SW

22

SD

20

Seat Rotation