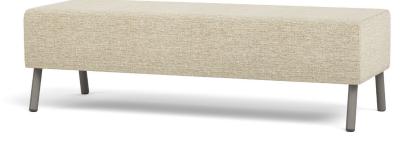

KALLISE K04 | 60" X 22" BENCH

**KALLISE LOUNGE COLLECTION** 

- Certified Clean Air Gold (Intertek IAQ)
- Lifetime Warranty (includes 24/7 facilities)

#### **BASE/LEG OPTIONS**

W

60

D

22

Н

18

\*If large repeat, contact customer service