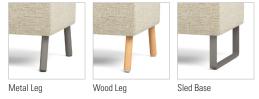

### **OPTIONS**

- Multiple base/leg options
- Combination Fabrics
- Custom Finishes
- Moisture Barrier
- TB133 (Fire Barrier)
- Tamper-Resistant Fasteners
- Perma-Coat Wood Leg Protector

#### **BASE/LEG OPTIONS**

W

60

D

22

Н

18

\*If large repeat, contact customer service