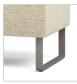

## KALLISE K05 | 72" X 22" BENCH

KALLISE LOUNGE COLLECTION





**K05** 

W D Н **YDG\*** 22 72 18 3.25

\*If large repeat, contact customer service

## **FEATURES**

- Wall Saver Design (excludes Sled Base)
- Component-based Construction: Replaceable & Recoverable Components
- LEVEL®, BIFMA's sustainability certification program for furniture
- LEVEL Credit 7.4.4 (Target Chemical Elimination)
- Certified Clean Air Gold (Intertek IAQ)
- Lifetime Warranty (includes 24/7 facilities)

## **OPTIONS**

- Multiple base/leg options
- Combination Fabrics
- Custom Finishes
- Moisture Barrier
- TB133 (Fire Barrier) • Tamper-Resistant Fasteners
- Perma-Coat Wood Leg Protector

## **BASE/LEG OPTIONS**







Sled Base