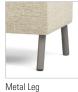

## KALLISE K05 | 72" X 22" BENCH

KALLISE LOUNGE COLLECTION





**K05** 

W D Н **YDG\*** 22 72 18 3.25

\*If large repeat, contact customer service

## **FEATURES**

- Wall Saver Design (excludes Sled Base)
- Component-based Construction: Replaceable & Recoverable Components
- LEVEL®, BIFMA's sustainability certification program for furniture
- LEVEL Credit 7.4.4 (Target Chemical Elimination)
- Certified Clean Air Gold (Intertek IAQ)
- Lifetime Warranty (includes 24/7 facilities)

## **OPTIONS**

- Multiple base/leg options
- Combination Fabrics
- Custom Finishes
- Moisture Barrier
- TB133 (Fire Barrier) • Tamper-Resistant Fasteners
- Perma-Coat Wood Leg Protector

## **BASE/LEG OPTIONS**







Sled Base