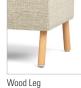

## KALLISE K05 | 72" X 22" BENCH

KALLISE LOUNGE COLLECTION





**K05** 

W D Н **YDG\*** 22 72 18 3.25

\*If large repeat, contact customer service

## **FEATURES**

- Wall Saver Design (excludes Sled Base)
- Component-based Construction: Replaceable & Recoverable Components
- LEVEL®, BIFMA's sustainability certification program for furniture
- LEVEL Credit 7.4.4 (Target Chemical Elimination)
- Certified Clean Air Gold (Intertek IAQ)
- Lifetime Warranty (includes 24/7 facilities)

## **OPTIONS**

- Multiple base/leg options
- Combination Fabrics
- Custom Finishes
- Moisture Barrier
- TB133 (Fire Barrier) • Tamper-Resistant Fasteners
- Perma-Coat Wood Leg Protector

## **BASE/LEG OPTIONS**







Sled Base