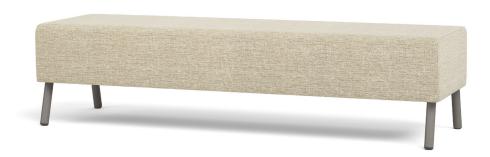

## KALLISE K05 | 72" X 22" BENCH

KALLISE LOUNGE COLLECTION

**K05** 

W D Н **YDG\*** 22 72 18 3.25

\*If large repeat, contact customer service