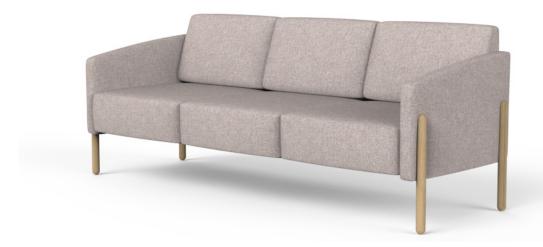

# **PAX SOFA SOLID WOOD LEGS**

# PAX LOUNGE COLLECTION

PLU-3 W D Н **SW** SD SH BH AΗ YDG\* 78.5 30 32 72 21 18 16 24 9.25

\*If large repeat, contact customer service