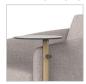

## **OPTIONS**

- 13" Round Tablets with 300 lb Capacity
- Tablets available in multiple materials (Solid Surface achieves Sustainability Certificates)
- Tablets standard with Personal Item Hook
- Power Port with 6' Plug-in Cord
- Combination Fabrics
- Custom Finishes
- Moisture Barrier
- TB133 (Fire Barrier)
- Tamper-Resistant Fasteners
- · Perma-Coat Wood Leg Protector

#### **TABLET OPTIONS**

300 lb Capacity Tablet (Standard with Personal Item Hook)