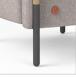

## **OPTIONS**

- 13" Round Tablets with 300 lb Capacity
- Tablets available in multiple materials (Solid Surface achieves Sustainability Certificates)
- Tablets standard with Personal Item Hook
- Power Port with 6' Plug-in Cord
- Combination Fabrics
- Custom Finishes
- Moisture Barrier
- TB133 (Fire Barrier)
- Tamper-Resistant Fasteners
- · Perma-Coat Wood Leg Protector

### **OTHER OPTIONS**

Power Port