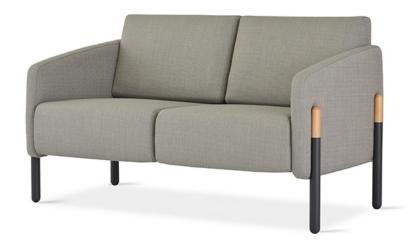

# **PAX SETTEE SOLID WOOD LEGS WITH METAL SLEEVES**

## PAX LOUNGE COLLECTION

PLU-S-2 W D н SW SD SH BH AΗ YDG\* 7 54.5 30 32 48 21 18 16 24

\*If large repeat, contact customer service