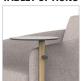

### **OPTIONS**

- 13" Round Tablets with 300 lb Capacity
- Tablets available in multiple materials (Solid Surface achieves Sustainability Certificates)
- Tablets standard with Personal Item Hook
- Power Port with 6' Plug-in Cord
- Combination Fabrics
- Custom Finishes
- Moisture Barrier
- TB133 (Fire Barrier)
- Tamper-Resistant Fasteners
- · Perma-Coat Wood Leg Protector

#### **TABLET OPTIONS**

300 lb Capacity Tablet (Standard with Personal Item Hook)