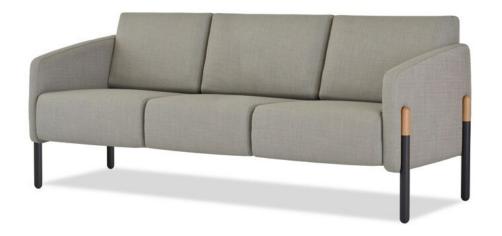

# **PAX SOFA SOLID WOOD LEGS WITH METAL SLEEVES**

PAX LOUNGE COLLECTION

PLU-S-3 W D н SW SD SH BH AΗ YDG\* 78.5 30 32 72 21 18 16 24 9.25

\*If large repeat, contact customer service

### **FEATURES**

- 1000 lb Dynamic & 2000 lb Static Capacities
- · Component-based Construction: Replaceable & Recoverable Components
- Steel Inner Construction
- Dymetrol Suspension
- LEVEL®, BIFMA's sustainability certification program for furniture
- LEVEL Credit 7.4.4 (Target Chemical Elimination)
- Certified Clean Air Gold (Intertek IAQ)
- Lifetime Warranty (includes 24/7 facilities)