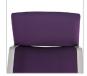

YO COLLECTION





**VLA-1-26** W D Н **SW** SD SH BH YDG\* WT 26 27.5 34 26 18.5 18.5 17.5 2.75 43

\*If large repeat, contact customer service

## **FEATURES**

- · Clean-Out Between Seat and Back
- · Wall Saver Design
- 1000 lb Dynamic & 2000 lb Static Capacities
- Component-based Construction: Replaceable & Recoverable Components
- Steel Inner Construction
- LEVEL®, BIFMA's sustainability certification program for furniture
- LEVEL Credit 7.4.4 (Target Chemical Elimination)
- Certified Clean Air Gold (Intertek IAQ)
- Lifetime Warranty (includes 24/7 facilities)

### **OPTIONS**

- Multiple Seat Widths (26", 32", 46")
- · Steel Frames in Powder Coat and Brushed Chrome finishes
- · Ganging Bracket
- Combination Fabrics
- Moisture Barrier
- TB133 (Fire Barrier)

#### **DESIGN FEATURES**





Clean-Out Feature

Wall Saver Design

## **ARM CAP OPTION**



Solid Surface Arm Cap

#### OTHER OPTIONS



Ganging Bracket