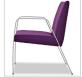

COLLECTION





**VLA-1-26** W D Н **SW** SD SH BH YDG\* WT 26 27.5 34 26 18.5 18.5 17.5 2.75 43

\*If large repeat, contact customer service

## **FEATURES**

- · Clean-Out Between Seat and Back
- · Wall Saver Design
- 1000 lb Dynamic & 2000 lb Static Capacities
- Component-based Construction: Replaceable & Recoverable Components
- Steel Inner Construction
- LEVEL®, BIFMA's sustainability certification program for furniture
- LEVEL Credit 7.4.4 (Target Chemical Elimination)
- Certified Clean Air Gold (Intertek IAQ)
- Lifetime Warranty (includes 24/7 facilities)

### **OPTIONS**

- Multiple Seat Widths (26", 32", 46")
- · Steel Frames in Powder Coat and Brushed Chrome finishes
- · Ganging Bracket
- Combination Fabrics
- Moisture Barrier
- TB133 (Fire Barrier)

#### **DESIGN FEATURES**





Clean-Out Feature

Wall Saver Design

## **ARM CAP OPTION**



Solid Surface Arm Cap

#### OTHER OPTIONS



Ganging Bracket