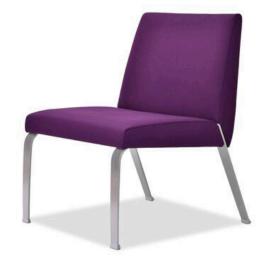

# **VALAYO ARMLESS CHAIR | 26" SW**

VALAYO COLLECTION

**VLA-1-26** W D Н **SW** SD SH BH YDG\* WT 26 27.5 34 26 18.5 18.5 17.5 2.75 43

\*If large repeat, contact customer service

## **FEATURES**

- · Clean-Out Between Seat and Back
- · Wall Saver Design
- 1000 lb Dynamic & 2000 lb Static Capacities
- Component-based Construction: Replaceable & Recoverable Components
- Steel Inner Construction
- LEVEL®, BIFMA's sustainability certification program for furniture
- LEVEL Credit 7.4.4 (Target Chemical Elimination)
- Certified Clean Air Gold (Intertek IAQ)
- Lifetime Warranty (includes 24/7 facilities)

### **OPTIONS**

- Multiple Seat Widths (26", 32", 46")
- · Steel Frames in Powder Coat and Brushed Chrome finishes
- · Ganging Bracket
- Combination Fabrics
- Moisture Barrier
- TB133 (Fire Barrier)