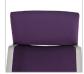

**VLA-1-32** W D Н **SW** SD SH BH YDG\* WT 32 27.5 34 32 18.5 18.5 17.5 2.75 56

\*If large repeat, contact customer service

# **FEATURES**

- · Clean-Out Between Seat and Back
- · Wall Saver Design
- 1000 lb Dynamic & 2000 lb Static Capacities
- Component-based Construction: Replaceable & Recoverable Components
- Steel Inner Construction
- LEVEL®, BIFMA's sustainability certification program for furniture
- LEVEL Credit 7.4.4 (Target Chemical Elimination)
- Certified Clean Air Gold (Intertek IAQ)
- Lifetime Warranty (includes 24/7 facilities)

### **OPTIONS**

- Multiple Seat Widths (26", 32", 46")
- · Steel Frames in Powder Coat and Brushed Chrome finishes
- · Ganging Bracket
- Combination Fabrics
- Moisture Barrier
- TB133 (Fire Barrier)

#### **DESIGN FEATURES**





Clean-Out Feature

Wall Saver Design

## **ARM CAP OPTION**



Solid Surface Arm Cap

#### OTHER OPTIONS



Ganging Bracket