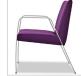

# **FEATURES**

- · Clean-Out Between Seat and Back
- · Wall Saver Design
- 1000 lb Dynamic & 2000 lb Static Capacities
- Component-based Construction: Replaceable & Recoverable Components
- Steel Inner Construction
- LEVEL®, BIFMA's sustainability certification program for furniture
- LEVEL Credit 7.4.4 (Target Chemical Elimination)
- Certified Clean Air Gold (Intertek IAQ)
- Lifetime Warranty (includes 24/7 facilities)

### **OPTIONS**

- Multiple Seat Widths (26", 32", 46")
- · Steel Frames in Powder Coat and Brushed Chrome finishes
- · Ganging Bracket
- Combination Fabrics
- Moisture Barrier
- TB133 (Fire Barrier)