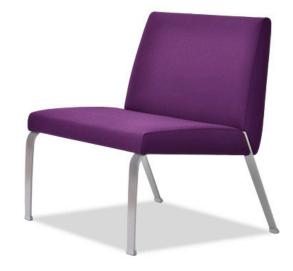

**VLA-1-32** W D Н **SW** SD SH BH YDG\* WT 32 27.5 34 32 18.5 18.5 17.5 2.75 56

\*If large repeat, contact customer service

# **FEATURES**

- · Clean-Out Between Seat and Back
- · Wall Saver Design
- 1000 lb Dynamic & 2000 lb Static Capacities
- Component-based Construction: Replaceable & Recoverable Components
- Steel Inner Construction
- LEVEL®, BIFMA's sustainability certification program for furniture
- LEVEL Credit 7.4.4 (Target Chemical Elimination)
- Certified Clean Air Gold (Intertek IAQ)
- Lifetime Warranty (includes 24/7 facilities)

### **OPTIONS**

- Multiple Seat Widths (26", 32", 46")
- · Steel Frames in Powder Coat and Brushed Chrome finishes
- · Ganging Bracket
- Combination Fabrics
- Moisture Barrier
- TB133 (Fire Barrier)