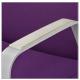

2 27.5 34 32 18.5 18.5 17.5 2.75 56

\*If large repeat, contact customer service

# **FEATURES**

- · Clean-Out Between Seat and Back
- · Wall Saver Design
- 1000 lb Dynamic & 2000 lb Static Capacities
- Component-based Construction: Replaceable & Recoverable Components
- Steel Inner Construction
- LEVEL®, BIFMA's sustainability certification program for furniture
- LEVEL Credit 7.4.4 (Target Chemical Elimination)
- Certified Clean Air Gold (Intertek IAQ)
- Lifetime Warranty (includes 24/7 facilities)

### **OPTIONS**

- Multiple Seat Widths (26", 32", 46")
- · Steel Frames in Powder Coat and Brushed Chrome finishes
- · Ganging Bracket
- Combination Fabrics
- Moisture Barrier
- TB133 (Fire Barrier)

#### **DESIGN FEATURES**





Clean-Out Feature

Wall Saver Design

## **ARM CAP OPTION**



Solid Surface Arm Cap

#### OTHER OPTIONS



Ganging Bracket