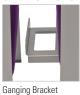

## **OPTIONS**

- Multiple Seat Widths (26", 32", 46")
- Steel Frames in Powder Coat and Brushed Chrome finishes
- Ganging Bracket
- Combination Fabrics
- Moisture Barrier
- TB133 (Fire Barrier)

#### **OTHER OPTIONS**

Integra

v.1