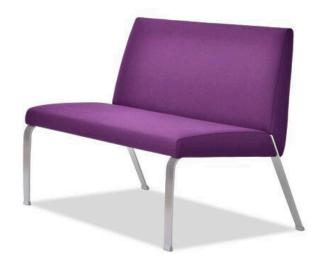

# VALAYO ARMLESS CHAIR | 46" SW

VALAYO COLLECTION

| VLA-1-46 | w  | D    | Н  | SW | SD   | SH   | BH   | <b>YDG</b> <sup>*</sup> | WT |
|----------|----|------|----|----|------|------|------|-------------------------|----|
|          | 46 | 27.5 | 34 | 46 | 18.5 | 18.5 | 17.5 | 3.5                     | 70 |

### **FEATURES**

- Clean-Out Between Seat and Back
- · Wall Saver Design
- 1000 lb Dynamic & 2000 lb Static Capacities
- Component-based Construction: **Replaceable & Recoverable Components**
- Steel Inner Construction
- LEVEL<sup>®</sup>, BIFMA's sustainability certification program for furniture
- LEVEL Credit 7.4.4 (Target Chemical Elimination)
- Certified Clean Air Gold (Intertek IAQ)
- Lifetime Warranty (includes 24/7 facilities)

## **OPTIONS**

- Multiple Seat Widths (26", 32", 46")
- Steel Frames in Powder Coat and Brushed Chrome finishes
- Ganging Bracket
- Combination Fabrics
- Moisture Barrier
- TB133 (Fire Barrier)