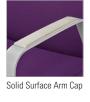

#### **ARM CAP OPTION**

## **OPTIONS**

- Multiple Seat Widths (26", 32", 46")
- Steel Frames in Powder Coat and Brushed Chrome finishes
- Ganging Bracket
- Combination Fabrics
- Moisture Barrier
- TB133 (Fire Barrier)