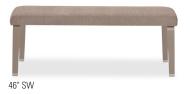

## **VALAYO UPHOLSTERED TOP BENCH** 26", 46", 72" SW ARMLESS

VALAYO COLLECTION

| VLABN-7-(26, 46, 72) | W          | D  | Н    | SW         | SD | SH   | YDG*         | WT         |
|----------------------|------------|----|------|------------|----|------|--------------|------------|
|                      | 26, 46, 72 | 23 | 18.5 | 26, 46, 72 | 23 | 18.5 | 1, 1.5, 2.25 | 33, 44, 65 |