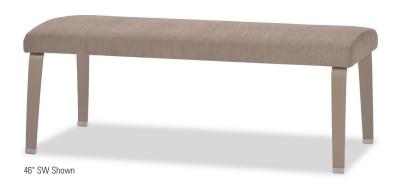

## **VALAYO UPHOLSTERED TOP BENCH** 26", 46", 72" SW ARMLESS

VALAYO COLLECTION

| VLABN-7-(26, 46, 72) | W          | D  | Н    | SW         | SD | SH   | YDG*         | WT         |
|----------------------|------------|----|------|------------|----|------|--------------|------------|
|                      | 26, 46, 72 | 23 | 18.5 | 26, 46, 72 | 23 | 18.5 | 1, 1.5, 2.25 | 33, 44, 65 |