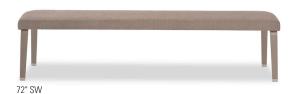

## **VALAYO UPHOLSTERED TOP BENCH** 26", 46", 72" SW ARMLESS

VALAYO COLLECTION

| VLABN-7-(26, 46, 72) | W          | D  | Н    | SW         | SD | SH   | YDG*         | WT         |
|----------------------|------------|----|------|------------|----|------|--------------|------------|
|                      | 26, 46, 72 | 23 | 18.5 | 26, 46, 72 | 23 | 18.5 | 1, 1.5, 2.25 | 33, 44, 65 |