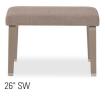

## **VALAYO UPHOLSTERED TOP BENCH** 26", 46", 72" SW ARMLESS

VALAYO COLLECTION

| VLABN-7-(26, 46, 72) | W          | D  | Н    | SW         | SD | SH   | YDG*         | WT         |
|----------------------|------------|----|------|------------|----|------|--------------|------------|
|                      | 26, 46, 72 | 23 | 18.5 | 26, 46, 72 | 23 | 18.5 | 1, 1.5, 2.25 | 33, 44, 65 |