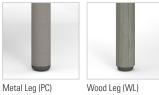

#### **BASE/LEG OPTIONS**

### **OPTIONS**

- Multiple base/leg options
- Tops available in multiple materials
- Custom Finishes
- Perma-Coat Wood Leg Protector
- \*Solid Surface Top with Metal Legs achieves Sustainability Certificates