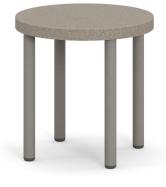

## **KALLISE / PAX TABLES | ALL SIZES ROUND TOP**

**KALLISE & PAX LOUNGE COLLECTIONS** 

#### KL-F-S(XX)D-(HH)(PC/WL) Solid Surface KL-F-LM(XX)D-(HH)(PC/WL) Laminate KL-F-MV(XX)D-(HH)(PC/WL) Veneer

| DIA                | н          |
|--------------------|------------|
| 18, 21, 24, 30, 36 | 18, 21, 24 |