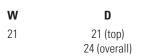

### **OPTIONS**

- Multiple Table Heights (16.5", 18.5")
- Steel Frames in Powder Coat and Brushed Chrome finishes

\*Solid Surface Top achieves Sustainability Certificates

**H** 16.5 VLTL 18.5 VLTTL