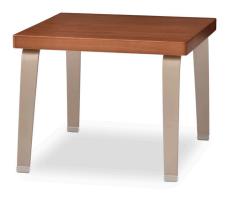

# VALAYO TABLE/BENCH | 21X21

VALAYO COLLECTION

## VL-F-(XX)2121-(VLTL) OR (VLTTL)

#### FEATURES

- 1½"-thick Square Top
- All Solid Surface Top\*
- Veneer or Laminate over Solid Wood Edge\*
- Wall Saver Design
- LEVEL<sup>®</sup>, BIFMA's sustainability certification program for furniture\*
- LEVEL Credit 7.4.4 (Target Chemical Elimination)\*
- Certified Clean Air Gold (Intertek IAQ)\*
- Lifetime Warranty (includes 24/7 facilities)

### **OPTIONS**

- Multiple Table Heights (16.5", 18.5")
- Steel Frames in Powder Coat and Brushed Chrome finishes

\*Solid Surface Top achieves Sustainability Certificates

**H** 16.5 VLTL 18.5 VLTTL