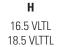

## **OPTIONS**

- Multiple Table Heights (16.5", 18.5")
- Steel Frames in Powder Coat and Brushed Chrome finishes

\*Solid Surface Top achieves Sustainability Certificates

| w  | D            |  |
|----|--------------|--|
| 46 | 21 (top)     |  |
|    | 24 (overall) |  |