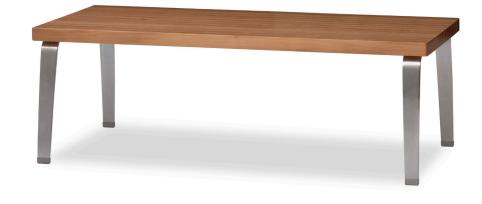

## VL-F-(XX)4621-(VLTL) OR (VLTTL)

## **OPTIONS**

- Multiple Table Heights (16.5", 18.5")
- Steel Frames in Powder Coat and Brushed Chrome finishes

\*Solid Surface Top achieves Sustainability Certificates

| w  | D            |  |
|----|--------------|--|
| 46 | 21 (top)     |  |
|    | 24 (overall) |  |