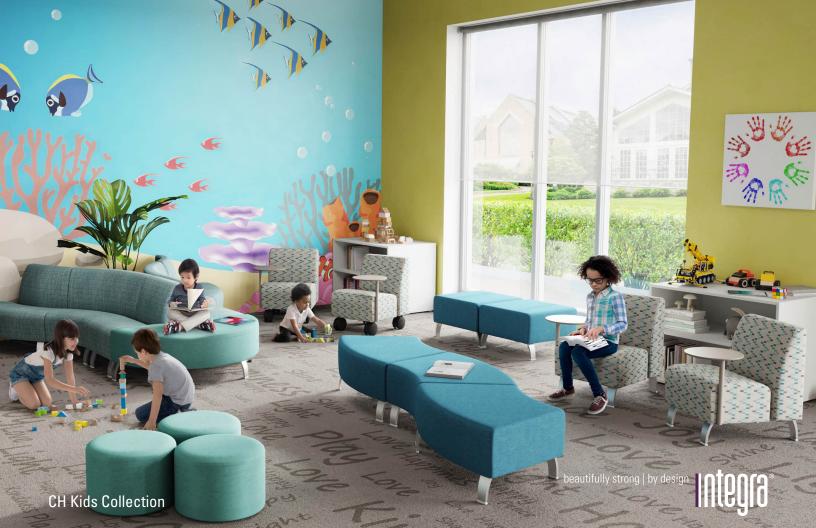

## **CH Kids Collection**

CH Kids is a comfortable, fully upholstered lounge collection scaled for kids which perfectly complements the popular Coffee House Collection. The ultra-strong tablet option provides a great surface for reading, studying, and playing. Two straight chairs in 20"w and 40"w, inside and outside curves, and several ottomans give design flexibility when specifying this collection.

Leg Options | wood, metal, and casters

Other Options | upholstered arms, armless with an ultra-strong tablet

Cleanability | clean-out seat design is a standard feature of the CH Kids chairs

Strength & High Performance | all Integra products exceed industry standards
Component-based Construction | increases sustainability & cost effectiveness
Sustainability | BIFMA's LEVEL® Certification with Credit 7.4.4, Certified Clean Air Gold
Lifetime Warranty | includes 24/7 environments (excludes textiles)

Shown on front:

**CH Kids** | straights, curves, mobile chairs on casters, ottomans – freestanding and systems Shown on back:

CH Kids | chairs with 20"sw with upholstered arms

800.235.0234 | integraseating.com