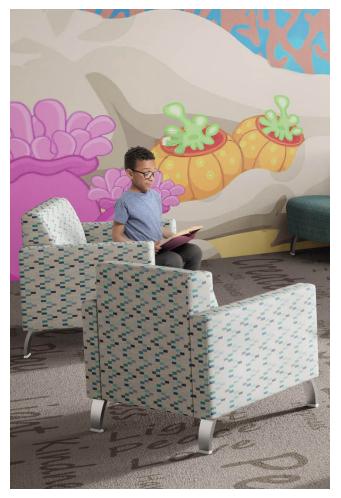

Shown on front:

**CH Kids** | straights, curves, mobile chairs on casters, ottomans – freestanding and systems Shown on back:

CH Kids | chairs with 20"sw with upholstered arms

800.235.0234 | integraseating.com