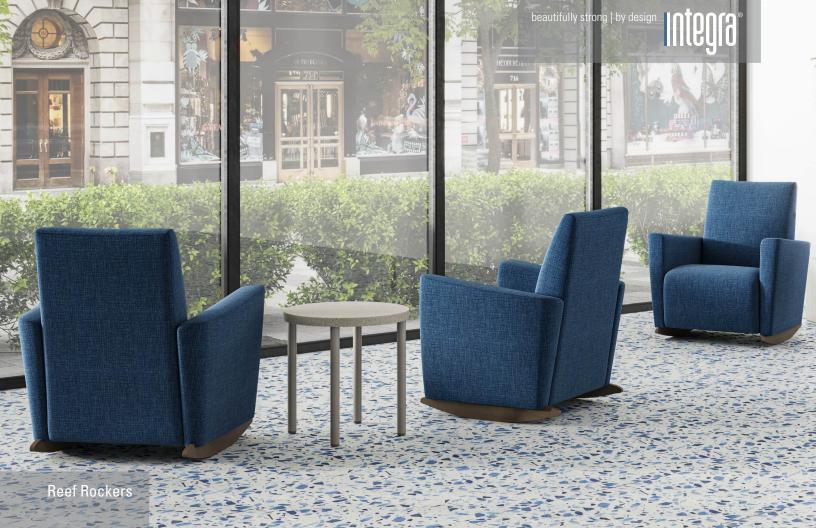

## **Reef Rocker**

The Reef Rocker is very comfortable lounge seating with motion. This chair will make users feel welcome with its scale, comfort and warm aesthetic. Studies have identified several benefits of the rocking motion to include: reducing stress and anxiety, having a calming effect and other benefits. This rocking chair will blend seamlessly with many aesthetics. Wood and HDPE rocking bases are available in addition to wood and solid surface arm cap options.

Shown on front and back: Reef Rocker | 24"sw chair with wood rocking base Kallise/Pax Table | solid surface top with metal legs

800.235.0234 | integraseating.com © 2025 Integra, Inc. Walworth, WI Printed in USA 02/25-2M (30-1)