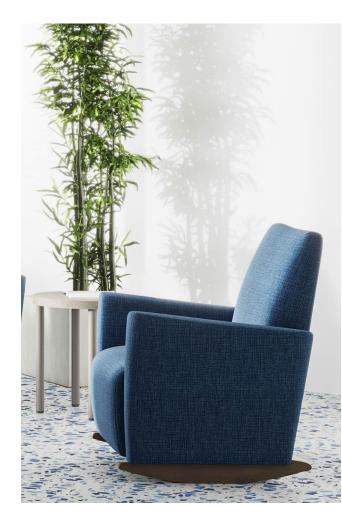

## **Reef Rocker**

The Reef Rocker is very comfortable lounge seating with motion. This chair will make users feel welcome with its scale, comfort and warm aesthetic. Studies have identified several benefits of the rocking motion to include: reducing stress and anxiety, having a calming effect and other benefits. This rocking chair will blend seamlessly with many aesthetics. Wood and HDPE rocking bases are available in addition to wood and solid surface arm cap options.