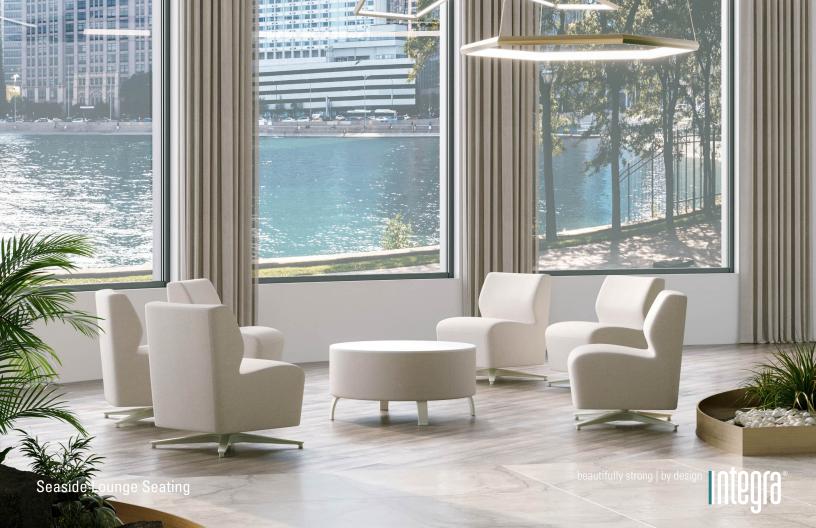

## **Seaside Lounge Seating**

Seaside Lounge is a versatile addition to Integra's Coastal Collection; making a beautiful statement while welcoming neurodiversity with a motion option and various ways to sit in today's healthcare, educational, and workplace environments. The chair's innovative design unites the seat and back into one cohesive piece with a wipe-out feature and waterfall front, enhancing cleanability and comfort.

Base Options | bar legs, swivel & static base, sled base, casters, and plinth base Arm Options | upholstered arms, metal arms with solid surface arm caps Tablet Option | 300 lb capacity in solid surface and other material options Cleanability | cove wipe-out design

High Performance | Seaside Lounge has a 1200 lb static capacity

Component-based Construction | increases sustainability & cost effectiveness

Sustainability | BIFMA's LEVEL® Certification with Credit 7.4.4, Certified Clean Air Gold

Lifetime Warranty | includes 24/7 environments (excludes textiles)

Shown on front and back:

Seaside Lounge Seating | 360° swivel base with self-return
Coffee House Collection | 36"dia ottoman with solid surface top