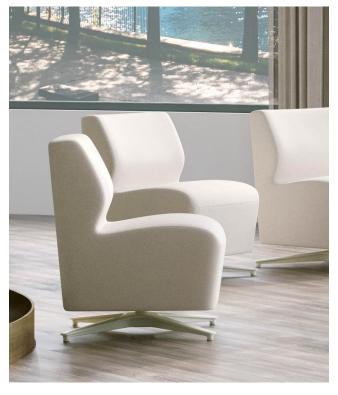

## **Seaside Lounge Seating**

Seaside Lounge is a versatile addition to Integra's Coastal Collection; making a beautiful statement while welcoming neurodiversity with a motion option and various ways to sit in today's healthcare, educational, and workplace environments. The chair's innovative design unites the seat and back into one cohesive piece with a wipe-out feature and waterfall front, enhancing cleanability and comfort.

Base Options | bar legs, swivel & static base, sled base, casters, and plinth base Arm Options | upholstered arms, metal arms with solid surface arm caps Tablet Option | 300 lb capacity in solid surface and other material options Cleanability | cove wipe-out design

Lifetime Warranty | includes 24/7 environments (excludes textiles)

Shown on front and back:

Seaside Lounge Seating | 360° swivel base with self-return
Coffee House Collection | 36"dia ottoman with solid surface top