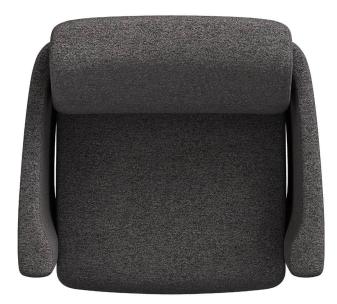

upholstered arm design creates clean-out

Base Options | bar legs, swivel & static base, sled base, casters, and plinth base
Arm Options | upholstered arms, metal arms with solid surface arm caps
Tablet Option | 300 lb capacity in solid surface and other material options
Cleanability | cove wipe-out design, upholstered arm creates clean-out
High Performance | Seaside Lounge has a 1200 lb static capacity
Component-based Construction | increases sustainability & cost effectiveness
Sustainability | BIFMA's LEVEL® Certification with Credit 7.4.4, Certified Clean Air Gold
Lifetime Warranty | includes 24/7 environments (excludes textiles)

Shown on front:

Seaside Lounge Seating | bar legs with upholstered arms Shown on back:

Upholstered Arms | top view of clean-out feature

800.235.0234 | integraseating.com