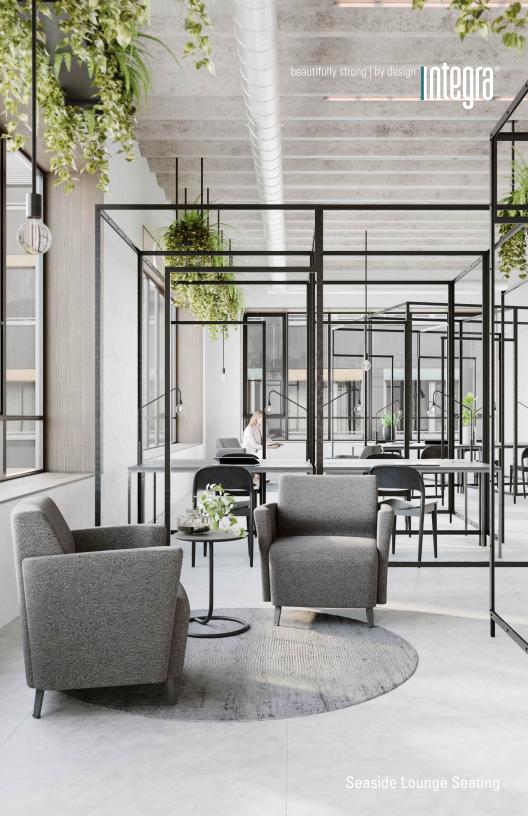

## **Seaside Lounge Seating**

Seaside Lounge is a versatile addition to Integra's Coastal Collection; making a beautiful statement while welcoming neurodiversity with a motion option and various ways to sit in today's healthcare, educational, and workplace environments. The chair's innovative design unites the seat and back into one cohesive piece with a wipe-out feature and waterfall front, enhancing cleanability and comfort.

Base Options | bar legs, swivel & static base, sled base, casters, and plinth base
Arm Options | upholstered arms, metal arms with solid surface arm caps
Tablet Option | 300 lb capacity in solid surface and other material options
Cleanability | cove wipe-out design, upholstered arm creates clean-out
High Performance | Seaside Lounge has a 1200 lb static capacity
Component-based Construction | increases sustainability & cost effectiveness
Sustainability | BIFMA's LEVEL® Certification with Credit 7.4.4, Certified Clean Air Gold
Lifetime Warranty | includes 24/7 environments (excludes textiles)

Shown on front:

Seaside Lounge Seating | bar legs with upholstered arms Shown on back:

Upholstered Arms | top view of clean-out feature

800.235.0234 | integraseating.com