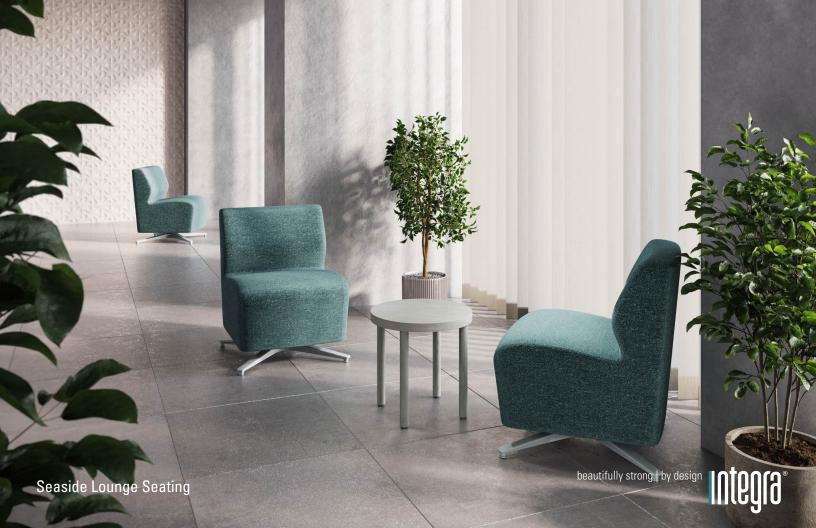

## **Seaside Lounge Seating**

Seaside Lounge is a versatile addition to Integra's Coastal Collection; making a beautiful statement while welcoming neurodiversity with a motion option and various ways to sit in today's healthcare, educational, and workplace environments. The chair's innovative design unites the seat and back into one cohesive piece with a wipe-out feature and waterfall front, enhancing cleanability and comfort.

Base Options | bar legs, swivel & static base, sled base, casters, and plinth base Arm Options | upholstered arms, metal arms with solid surface arm caps Tablet Option | 300 lb capacity in solid surface and other material options Cleanability | cove wipe-out design

High Performance | Seaside Lounge has a 1200 lb static capacity

Component-based Construction | increases sustainability & cost effectiveness

Sustainability | BIFMA's LEVEL® Certification with Credit 7.4.4, Certified Clean Air Gold

Lifetime Warranty | includes 24/7 environments (excludes textiles)

Shown on front and back:

Seaside Lounge Seating | 360° swivel base with self-return

Kallise/Pax Table | veneer top with wood legs

800.235.0234 | integraseating.com