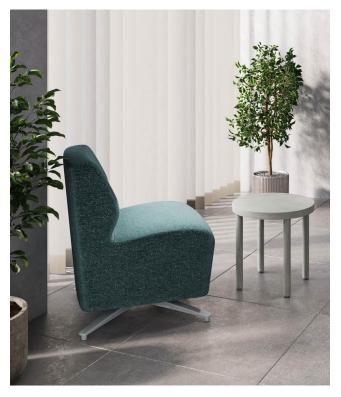

## **Seaside Lounge Seating**

Seaside Lounge is a versatile addition to Integra's Coastal Collection; making a beautiful statement while welcoming neurodiversity with a motion option and various ways to sit in today's healthcare, educational, and workplace environments. The chair's innovative design unites the seat and back into one cohesive piece with a wipe-out feature and waterfall front, enhancing cleanability and comfort.

Lifetime Warranty | includes 24/7 environments (excludes textiles)

Shown on front and back:

Seaside Lounge Seating | 360° swivel base with self-return

Kallise/Pax Table | veneer top with wood legs

800.235.0234 | integraseating.com